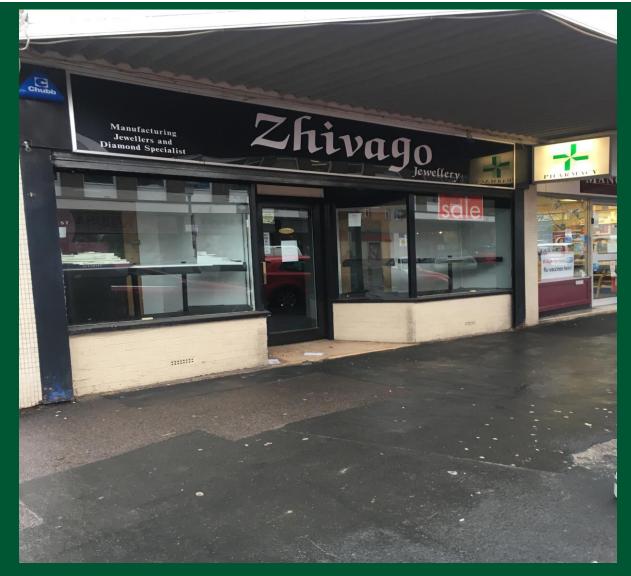

## 9 Firs Parade, Matlock, Derbyshire

#### Location

Number 9 Firs Parade is situated within the heart of the bustling town of Matlock, just off the A615 Ideally situated in this central shopping and retail area with Railway Station and Bus Station within a ten minute walk.

#### Description

Number 9 Firs Parade is a single storey shop unit with double fronted sales window and storage area to the rear