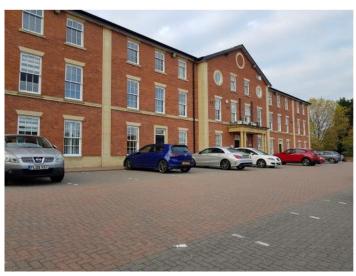

# Gleneagles House

Vernon Gate, Derby, DE11UP

Available to let from £12.50/sq ft

Office accommodation 3,174 sq ft (294.9sq m)

- Fully Air Conditioned
  - Excellent Parking
- Edge of City Centre Location

#### Location

The Vernon Gate development is located within friar Gate Conservation Area and popular commercial and professional district on the edge of the city centre, close to the ring roads and A<sub>3</sub>8/A<sub>5</sub>2 network. The development offers modern offices within a Georgian style courtyard behind the Grade II Listed Façade of the former 19<sup>th</sup> Century County Gaol.