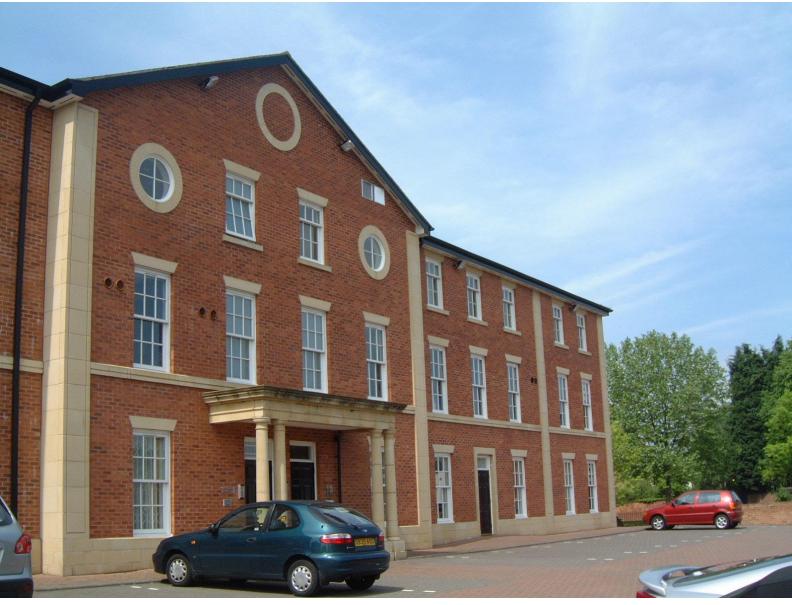

# Gleneagles House

Vernon Gate, Derby, DE11UP

Available to let from £12.50/sq ft

Office accommodation 3,174 sq ft (294.9sq m)

- Fully Air Conditioned
  - Excellent Parking
- Edge of City Centre Location

# Gleneagles House, Vernon Gate, Derby, DE1 1UP

#### Location

The Vernon Gate development is located within friar Gate Conservation Area and popular commercial and professional district on the edge of the city centre, close to the ring roads and A<sub>3</sub>8/A<sub>5</sub>2 network. The development offers modern offices within a Georgian style courtyard behind the Grade II Listed Façade of the former 19<sup>th</sup> Century County Gaol.

## Description

The property is a mid-terraced three storey office building of steel frame construction with blockwork walls under a pitched slate roof with brick clad elevations and softwood double glazed windows.