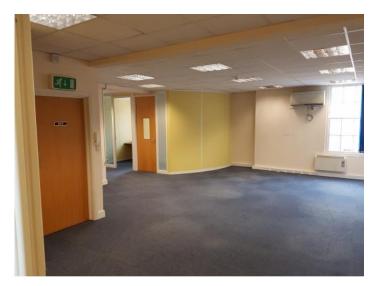

Currently available is a first-floor office suite with predominantly open plan layout and a number fully glazed partitioned offices, which could be removed or reconfigured if required. The suite benefits from suspended ceiling with Category 2 lighting, perimeter data trunking and w.c. facilities.

#### Accommodation

First Floor: 3,174 sq ft (294.9 sq m) (Measured to RICS NIA)