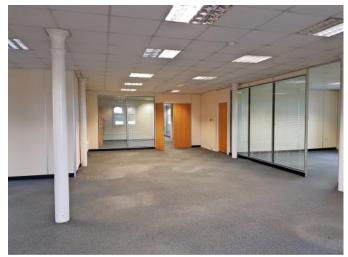

## **Third Floor Office Suite**

- Total NIA 3,450 sq ft
  - Suite will split
- 16 Car Parking Spaces
- Lift Access to All Floors
- Stunning Views over Derby and River Derwent

01332 734 734 www.milnercommercial.com

#### Description

Attractive four-storey office with self-contained third floor office suite available. The suite predominantly open plan accommodation with some partitioned offices.

The suite is to undergo a full refurbishment and will benefit from the following:

- Air conditioning
- Central heating and double glazing
- Suspended ceilings with category 2 lighting
- Perimeter trunking
- Kitchen and w.c. facilities
- Lift access to all floors