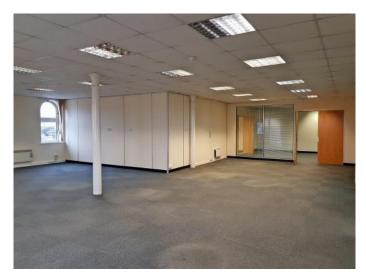

## **Third Floor Office Suite**

- Total NIA 3,450 sq ft
  - Suite will split
- 16 Car Parking Spaces
- Lift Access to All Floors
- Stunning Views over Derby and River Derwent

01332 734 734 www.milnercommercial.com

#### Description

Attractive four-storey office with self-contained third floor office suite available. The suite predominantly open plan accommodation with some partitioned offices.

The suite is to undergo a full refurbishment and will benefit from the following:

- Air conditioning
- Central heating and double glazing
- Suspended ceilings with category 2 lighting
- Perimeter trunking
- Kitchen and w.c. facilities
- Lift access to all floors