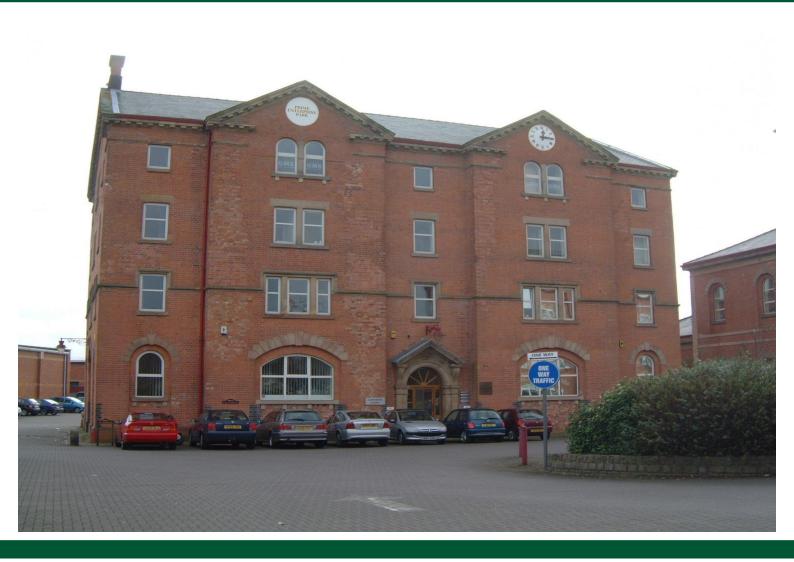

Third Floor Suite, St. Katherine's House St. Mary's Wharf, Mansfield Road, Derby, DE1 3TQ

## Third Floor, St. Katherine's House St. Mary's Wharf, Mansfield Road, Derby, DE1 3TQ

#### Location

St Marys Whalf development fronts Mansfield Road on the edge of the City Centre, adjacent to the historic Chester Green conservation area. Just 5 minutes' walk away from the City Centre with excellent access to public services, main bus routes and easy transport link to the A38/A52 network and M1 Motorway.