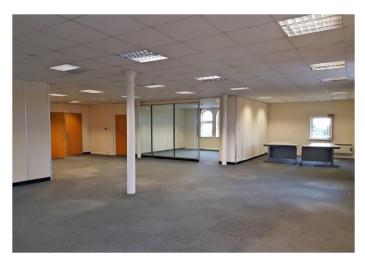

## **Third Floor Office Suite**

- Total NIA 3,450 sq ft
  - Suite will split
- 16 Car Parking Spaces
- Lift Access to All Floors
- Stunning Views over Derby and River Derwent

01332 734 734 www.milnercommercial.com

#### Description

Attractive four-storey office with self-contained third floor office suite available. The suite predominantly open plan accommodation with some partitioned offices.

The suite is to undergo a full refurbishment and will benefit from the following:

- Air conditioning
- Central heating and double glazing
- Suspended ceilings with category 2 lighting
- Perimeter trunking
- Kitchen and w.c. facilities
- Lift access to all floors