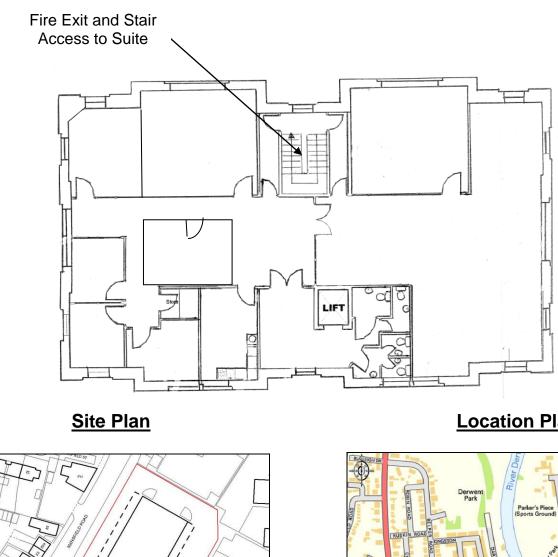

## **Third Floor Office Suite**

- Total NIA 3,450 sq ft
  - Suite will split
- 16 Car Parking Spaces
- Lift Access to All Floors
- Stunning Views over Derby and River Derwent

01332 734 734 www.milnercommercial.com

#### Description

Attractive four-storey office with self-contained third floor office suite available. The suite predominantly open plan accommodation with some partitioned offices.

The suite is to undergo a full refurbishment and will benefit from the following:

- Air conditioning
- Central heating and double glazing
- Suspended ceilings with category 2 lighting
- Perimeter trunking
- Kitchen and w.c. facilities
- Lift access to all floors

#### Car Parking

There are 16 Car parking spaces allocated to this suite

### Other

The suite has the capability of being spilt into two office suites