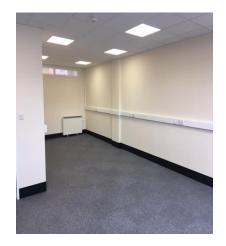

# Description

The Offices are accessed from Firs Parade, via an intercom system. All Office suites have access to communal Kitchen & WC facilities

# Accommodation

Office No. 1 – 263 sq. ft. 24.42 sq. m

Office No. 2 - 418 sq. ft. 38.8 sq. m

Suites available ranging from 418 sq. ft. to 2000 sq. ft.