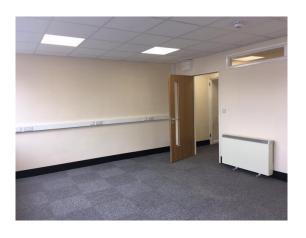

# Description

The Offices are accessed from Firs Parade, via an intercom system. All Office suites have access to communal Kitchen & WC facilities

# Accommodation

Office No. 1 – 263 sq. ft. 24.42 sq. m

Office No. 2 - 418 sq. ft. 38.8 sq. m

Suites available ranging from 418 sq. ft. to 2000 sq. ft.