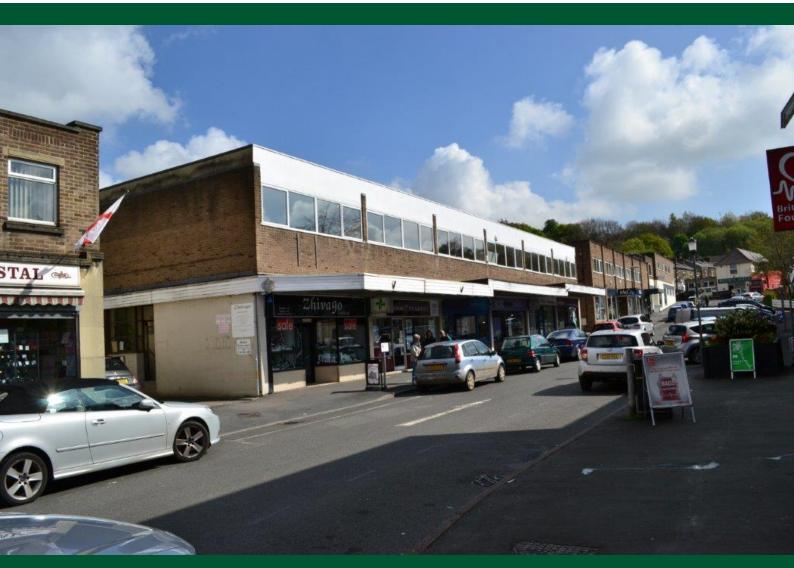

# Firs Business Centre

Firs Parade, Matlock, DE43AS

Office Units – To Let

Guide Price: From £50 pw ex

Superbly Appointed Office Units to Let

- Refurbished to a High Standard
- Range of flexible spaces available

#### Location

Firs Business Centre is located on Firs Parade just off the A615 in the bustling town of Matlock. Ideally situated in this central shopping and retail area with the Railway Station and Bus Station within a ten-minute walk. This First Floor Business Centre, has undergone a major high-quality refurbishment, offering a range of flexible office suites available to let.