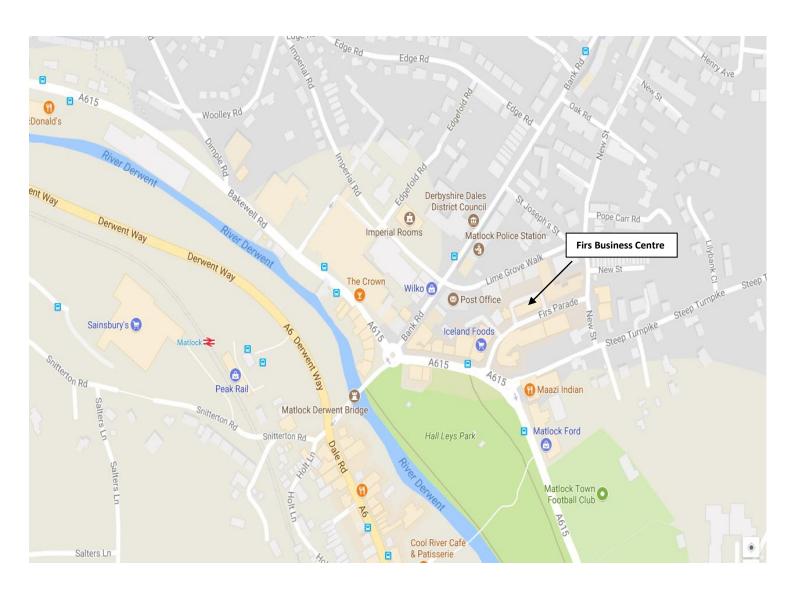

#### Location

Firs Business Centre is located on Firs Parade just off the A615 in the bustling town of Matlock. Ideally situated in this central shopping and retail area with the Railway Station and Bus Station within a ten-minute walk. This First Floor Business Centre, has undergone a major high-quality refurbishment, offering a range of flexible office suites available to let.