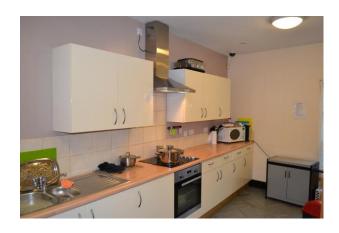

#### Description

Adopted and improved by Derby City Council to create a community centre, the premises are now no longer required and are being offered to let with exciting potential and opportunity.

Units 9 & 10 of the former Derby Co-op Building comprise a main entrance with large reception area, office and interview room, the new entrance link leads to two further offices with male, female and disabled toilets and cleaners cupboard with Belfast Sink. The large café area adjoins a fully equipped kitchen, male, female and disabled toilets and boiler room. The building is fully central heated.