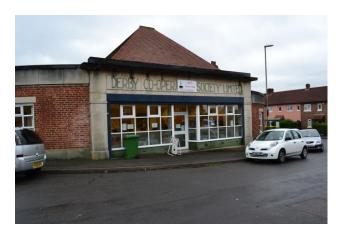

#### Description

Adopted and improved by Derby City Council to create a community centre, the premises are now no longer required and are being offered to let with exciting potential and opportunity.

Units 9 & 10 of the former Derby Co-op Building comprise a main entrance with large reception area, office and interview room, the new entrance link leads to two further offices with male, female and disabled toilets and cleaners cupboard with Belfast Sink. The large café area adjoins a fully equipped kitchen, male, female and disabled toilets and boiler room. The building is fully central heated.