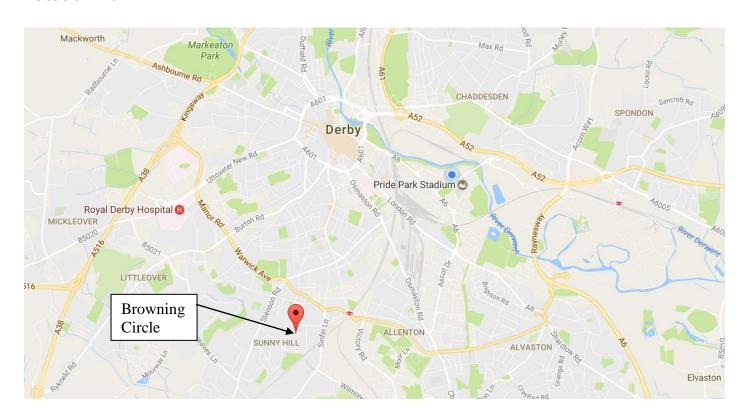

#### Location Plan

Milner Commercial for themselves and for the vendors or lessors of this property whose agents they are give notice that: i) the particulars are set out as a general outline only for the guidance of the intended purchaser and lesses, and do not constitute, nor constitute part of an offer or contract; ii) all, descriptions, dimensions, reference to condition and necessary permissions for use and occupation and other details are given without responsibility and any intending purchasers or tenants should not rely on them as statement of fact but must satisfy themselves by inspection or otherwise as to the correctness of each of them; iii) no person in the employment of Milner Commercial has any authority to make or give any representation or warranty whatsoever in relation to this property.

#### Location

Situated in the Normanton Area of Derby, Browning Circle is the hub of the local community, close to the railway station at Peartree and with good bus routes and access links leading to and from Derby City Centre.