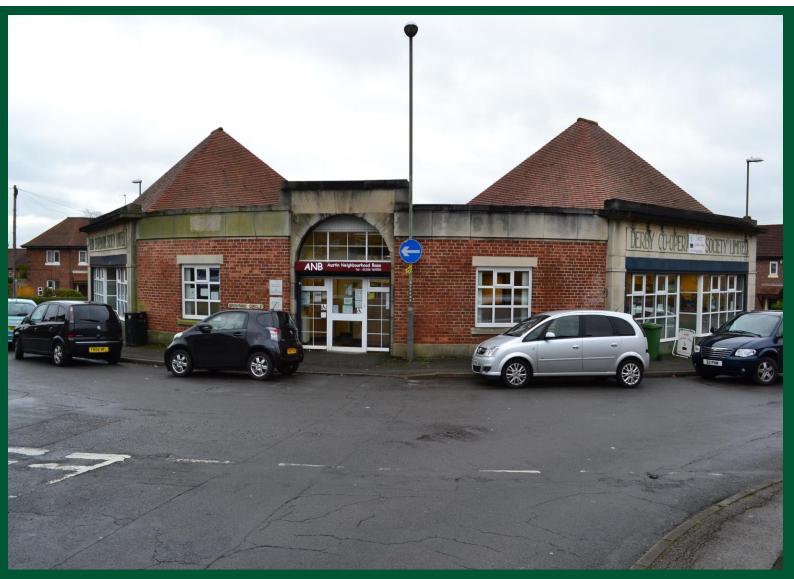

# 9 & 10 Browning Circle

Derby, DE238AR

To Let: From Only £4.00 per sq ft pax

#### Location

Situated in the Normanton Area of Derby, Browning Circle is the hub of the local community, close to the railway station at Peartree and with good bus routes and access links leading to and from Derby City Centre.

#### Description

Adopted and improved by Derby City Council to create a community centre, the premises are now no longer required and are being offered to let with exciting potential and opportunity.

Units 9 & 10 of the former Derby Co-op Building comprise a main entrance with large reception area, office and interview room, the new entrance link leads to two further offices with male, female and disabled toilets and cleaners cupboard with Belfast Sink. The large café area adjoins a fully equipped kitchen, male, female and disabled toilets and boiler room. The building is fully central heated.