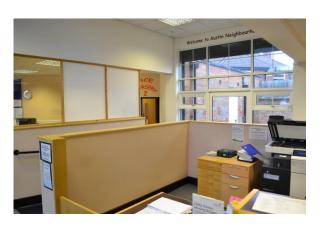

#### Description

Adopted and improved by Derby City Council to create a community centre, the premises are now no longer required and are being offered to let with exciting potential and opportunity.

Units 9 & 10 of the former Derby Co-op Building comprise a main entrance with large reception area, office and interview room, the new entrance link leads to two further offices with male, female and disabled toilets and cleaners cupboard with Belfast Sink. The large café area adjoins a fully equipped kitchen, male, female and disabled toilets and boiler room. The building is fully central heated.

#### Accommodation

Gross Internal Floor Area -

Main Entrance and reception area 372.32 sq ft (34.59 sq m) Interview room 71.68 sq ft (6.66 sq m) Front Office 184.06 sq ft (17.1 sq m) Office 1 249.51 sq ft (23.18 sq m) Office 2 87.19 sq ft (8.1 sq m) Café 776.72 sq ft (72.16 sq m) Kitchen 185.14 sq ft (17.2 sq m)