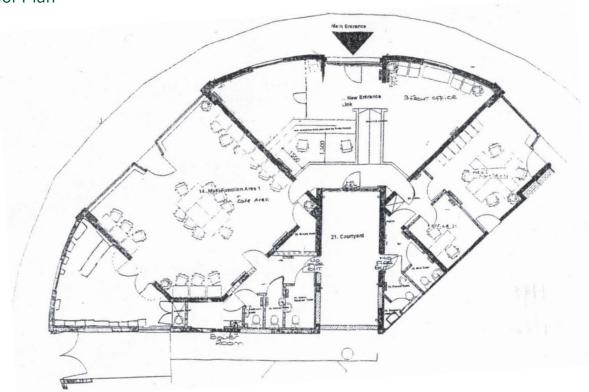

#### Floor Plan

#### Accommodation

Gross Internal Floor Area -

Main Entrance and reception area 372.32 sq ft (34.59 sq m) Interview room 71.68 sq ft (6.66 sq m) Front Office 184.06 sq ft (17.1 sq m) Office 1 249.51 sq ft (23.18 sq m) Office 2 87.19 sq ft (8.1 sq m) Café 776.72 sq ft (72.16 sq m) Kitchen 185.14 sq ft (17.2 sq m)

Total 1926.62 sq ft (178.99 sq m)